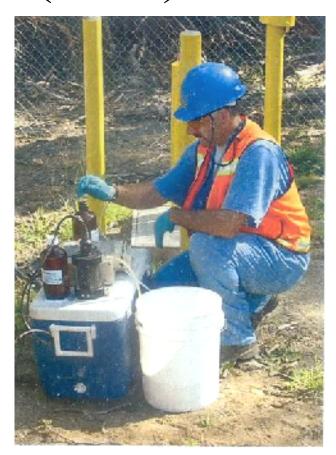

## Phase I Environmental Site Assessment (ESA)

- "Paper" investigation
  - Government data bases
  - Historic maps
  - Site visit
  - Per ASTM specification
- No borings or testing
- Look for "Recognized Environmental Conditions"

## Phase II Environmental Site Assessment (ESA)

- Includes borings
- Soil and groundwater sampling
- Laboratory testing
- Detailed report
- FIRST: Submit
  - Work Plan
  - Health & Safety Plan (HASP)