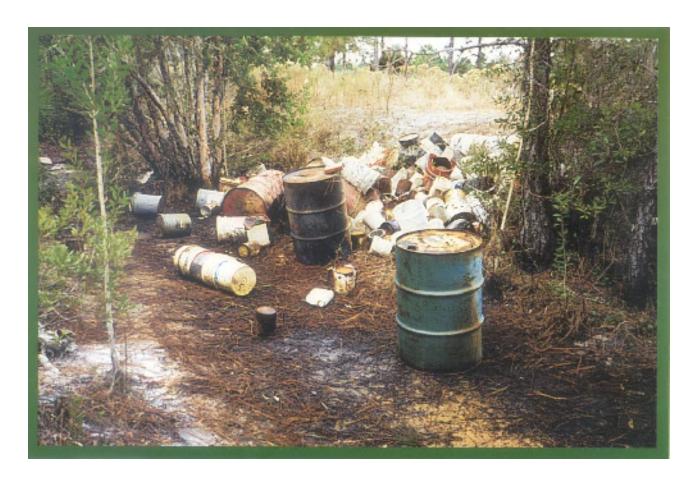

## If you're not lucky...

- Contamination Found
- May need remediation (= cleanup)
- May <u>also</u> have to notify NYS Dept. of Environmental Conservation (NYSDEC)
- Petroleum spill must be called in within 2 hours!

#### Common Remediation Tasks

- Remove leaking underground storage tanks
- Remove contaminated soil
- Replace top 2 ft. of contaminated soil with clean fill
- Cap area with asphalt pavement
- Install soil vapor barrier
- Vapor collection piping or exhaust system