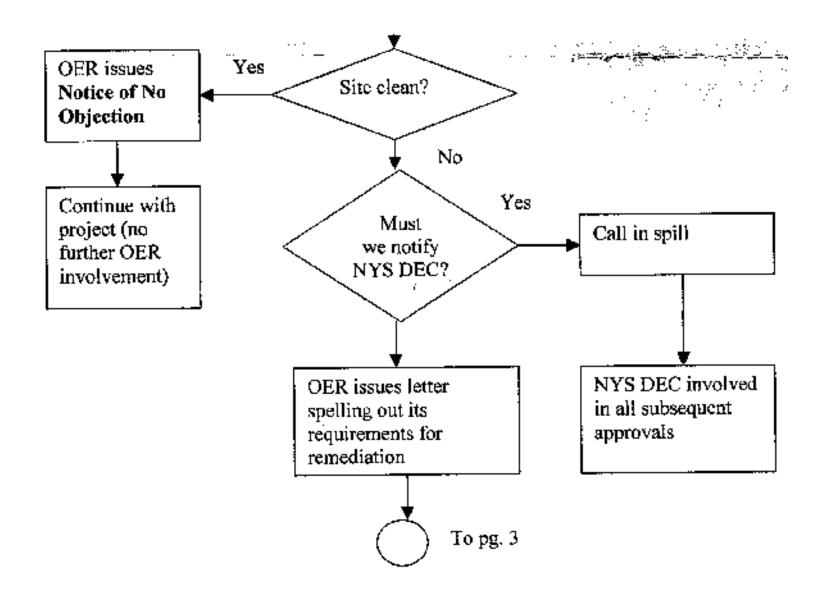

### If you are lucky ...

- Site is clean
- OER will issue Notice of No Objection
- DOB may issue approvals
- Project may proceed.
- No further OER involvement

## If you're not lucky...

- Contamination Found
- May need remediation (= cleanup)
- May <u>also</u> have to notify NYS Dept. of Environmental Conservation (NYSDEC)
- Petroleum spill must be called in within 2 hours!

### Remediation Requirements

- Remedial Action Plan (RAP)
- Construction Health and Safety Plan (CHASP)
- OER must approve
- For NYS projects: NYSDEC must also approve.

## Remediation Approval Process

- OER reviews Remedial Action Plan (RAP) and Construction Health and Safety Plan (CHASP);
- OER issues Notice to Proceed to DOB;
- DOB may now issue approvals and permits (other than C of O).