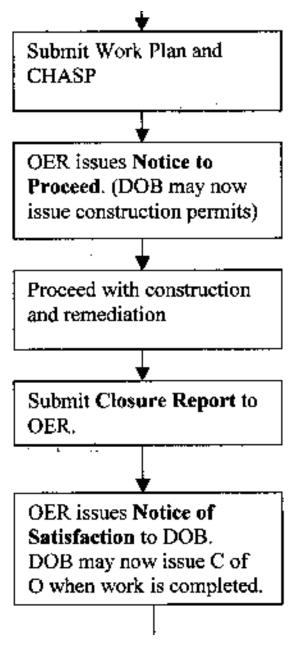

### Remediation Requirements

- Remedial Action Plan (RAP)
- Construction Health and Safety Plan (CHASP)
- OER must approve
- For NYS projects: NYSDEC must also approve.

## Remediation Approval Process

- OER reviews Remedial Action Plan (RAP) and Construction Health and Safety Plan (CHASP);
- OER issues Notice to Proceed to DOB;
- DOB may now issue approvals and permits (other than C of O).

## Remediation Completed

- RA or PE submits *Remedial Closure Report* to OER;
- Documents that remedial work was completed per the Remedial Action Plan (RAP);
- Construction need not be 100% complete;
- OER issues *Notice of Satisfaction* to DOB;
- DOB free to issue temporary or permanent Certificate of Occupancy (C of O).