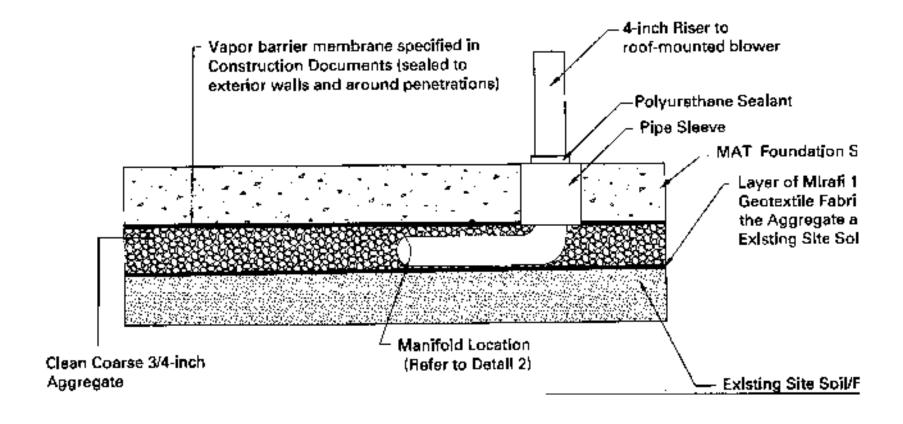

#### Common Remediation Tasks

- Remove leaking underground storage tanks
- Remove contaminated soil
- Replace top 2 ft. of contaminated soil with clean fill
- Cap area with asphalt pavement
- Install soil vapor barrier
- Vapor collection piping or exhaust system

#### Underslab Ventilation Scheme