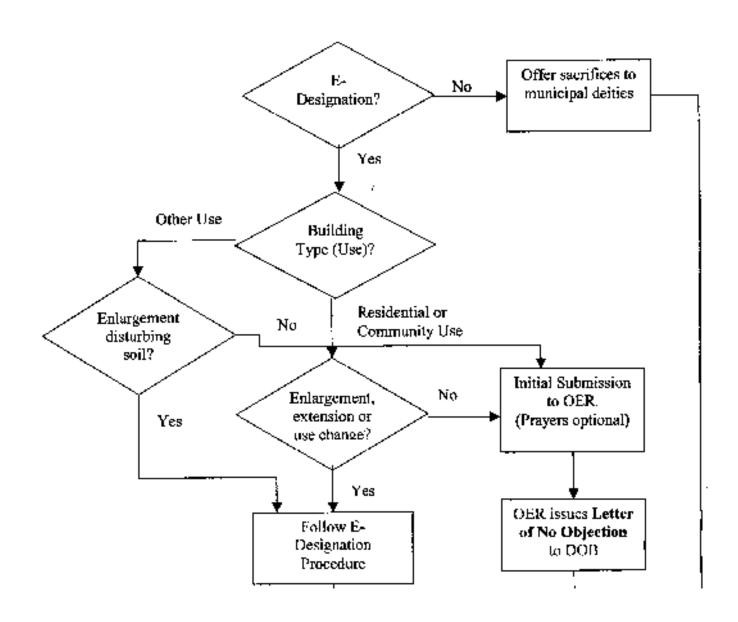

## How does a site get an Edesignation?

- City Environmental Quality Review
- Responsible agency has to prepare Environmental Impact Statement (EIS)
- Will specify certain mitigation steps
- May include E-Designation

## Types of E-Designation

- Hazardous Materials
   Contamination
   (HazMat)
- Noise
- Air Quality

## E-Designation applies to

- "Development" (new building or structure)
- Enlargement, extension or change of use
  - Residential
  - Community facility
- Any enlargement of a building that disturbs the soil