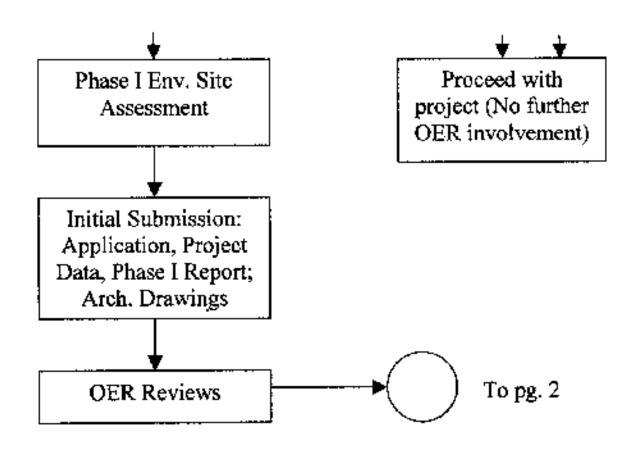

## Phase I Environmental Site Assessment (ESA)

- "Paper" investigation
  - Government data bases
  - Historic maps
  - Site visit
  - Per ASTM specification
- No borings or testing
- Look for "Recognized Environmental Conditions"

## Phase II Environmental Site Assessment (ESA)

- Includes borings
- Soil and groundwater sampling
- Laboratory testing
- Detailed report
- FIRST: Submit
  - Work Plan
  - Health & Safety Plan (HASP)

### If you are lucky ...

- Site is clean
- OER will issue Notice of No Objection
- DOB may issue approvals
- Project may proceed.
- No further OER involvement

## If you're not lucky...

- Contamination Found
- May need remediation (= cleanup)
- May <u>also</u> have to notify NYS Dept. of Environmental Conservation (NYSDEC)
- Petroleum spill must be called in within 2 hours!