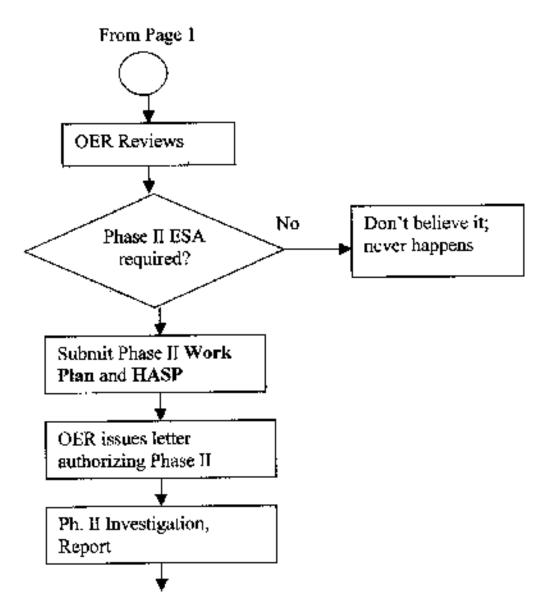

## Phase II Environmental Site Assessment (ESA)

- Includes borings
- Soil and groundwater sampling
- Laboratory testing
- Detailed report
- FIRST: Submit
  - Work Plan
  - Health & Safety Plan (HASP)

### If you are lucky ...

- Site is clean
- OER will issue Notice of No Objection
- DOB may issue approvals
- Project may proceed.
- No further OER involvement

## If you're not lucky...

- Contamination Found
- May need remediation (= cleanup)
- May <u>also</u> have to notify NYS Dept. of Environmental Conservation (NYSDEC)
- Petroleum spill must be called in within 2 hours!

### Remediation Requirements

- Remedial Action Plan (RAP)
- Construction Health and Safety Plan (CHASP)
- OER must approve
- For NYS projects: NYSDEC must also approve.